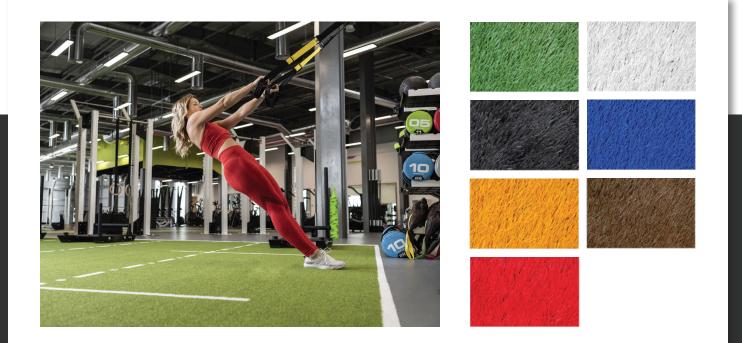

#### ABOUT AGILITY TURF

Agility Turf features a strong textured polyethylene slit-film fiber designed specifically for intense indoor training areas. The system offers excellent durability with less abrasiveness than typical nylon or polypropylene carpets. Combined with a 5mm foam backing, Agility Turf doesn't sacrifice on comfort or performance. With a multitude of available colors, you can truly make your facility unique.