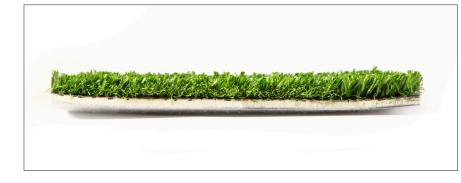

#### ABOUT AGILITY TURF

Agility Turf features a strong textured polyethylene slit-film fiber designed specifically for intense indoor training areas. The system offers excellent durability with less abrasiveness than typical nylon or polypropylene carpets. Combined with a 5mm foam backing, Agility Turf doesn't sacrifice on comfort or performance. With a multitude of available colors, you can truly make your facility unique.