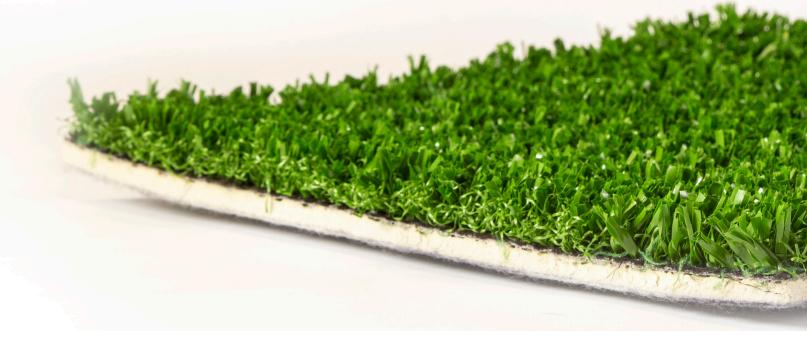

#### ABOUT AGILITY TURF

Agility Turf features a strong textured polyethylene slit-film fiber designed specifically for intense indoor training areas. The system offers excellent durability with less abrasiveness than typical nylon or polypropylene carpets. Combined with a 5mm foam backing, Agility Turf doesn't sacrifice on comfort or performance. With a multitude of available colors, you can truly make your facility unique.